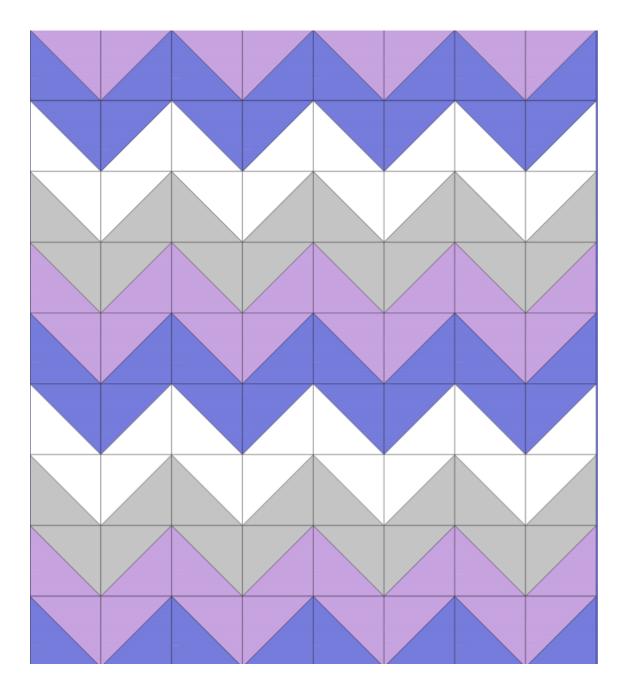

# **Quilt Layout**

Lay the blocks out as in the diagram above. You will have 8 blocks and across.

- 1. Sew the blocks into rows
- 2. Sew the rows together.
- 3. Layer the quilt with batting and backing
- 4. Quilt with an all over design or practise your quilting with rulers
- 5. Bind the quilt with your preferred method.