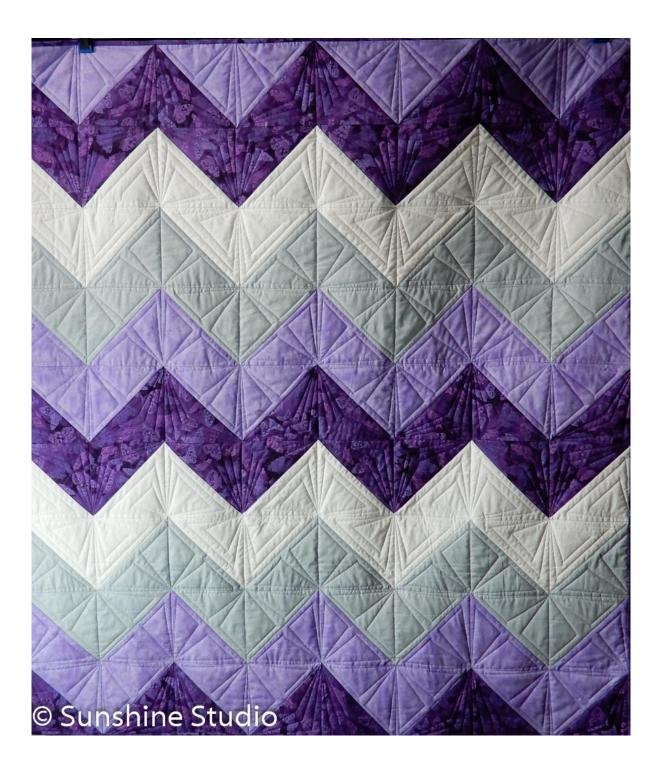

# **Chevron Baby Quilt**

Finished size 48 x 54

# **Fabrics**

In this version you will need 4 fabrics the colours I used are

Dark Purple = Colour 1

Med Purple = Colour 2

Silver = Colour 3

White = Colour 4

# **Quilt Layout**

Lay the blocks out as in the diagram above. You will have 8 blocks and across.

- 1. Sew the blocks into rows
- 2. Sew the rows together.
- 3. Layer the quilt with batting and backing
- 4. Quilt with an all over design or practise your quilting with rulers
- 5. Bind the quilt with your preferred method.